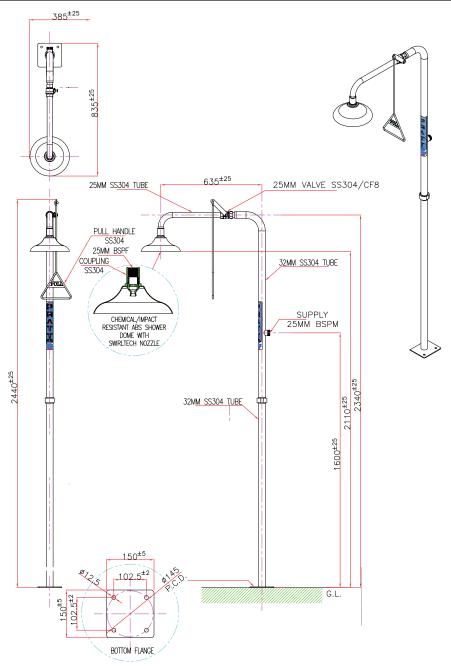

# PRATT SHOWER FREE STANDING

| TECHNICAL INFORMATION                        |                                                                       |
|----------------------------------------------|-----------------------------------------------------------------------|
| INLET CONNECTION                             | 25mm BSPM                                                             |
| WATER SUPPLY-LINE SIZE                       | 25mm *Must be hydraulically sized to meet requirements.               |
| MINIMUM PERFORMANCE REQUIREMENTS             | 210kPa / 30PSI *Caution should be taken when pressure exceeds 550 kPa |
| FLOW OUTPUT (AT MIN PERFORMANCE REQUIREMENT) | Shower 80 LPM Eye Wash 15 LPM Eye-Face Wash 30 LPM                    |
| WEIGHT(KG)                                   | 18                                                                    |
| DIMENSIONS(CM)                               | 122 X 19 X 37                                                         |