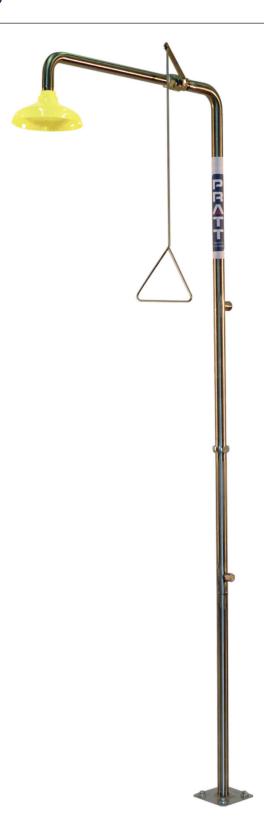

## PRATT SHOWER FREE STANDING

**AEROSTREAM** technology delivers a gentle cascade of soft flow water to flush away any hazardous materials from the eyes and face.

**SWIRLTECH** technology delivers a precise pattern and controlled flow rate of a large volume of flushing fluid, ensuring optimum decontamination when its needed most.

#### **FEATURES**

- Shower stanchion and fittings are 304SS
- ABS Chemical/Impact Resistant Shower Head
- No Bowl
- Hand Operated via Pull Rod